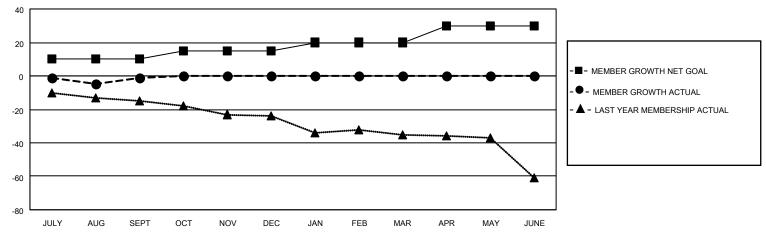

## GOALS AND ACTUAL MEMBERS CUMULATIVE

| DROPPED CLUBS: 0 |    | 11 CLUBS OF 31 ADDED 1 OR<br>MORE NEW MEMBERS | GENDER DISTRIBUTION                |              |  |
|------------------|----|-----------------------------------------------|------------------------------------|--------------|--|
|                  |    |                                               |                                    | 604 (70.98%) |  |
|                  |    |                                               | FEMALE                             | 247 (29.02%) |  |
| DROPPED MEMBERS  |    |                                               | NON BINARY                         | 0 (0.00%)    |  |
|                  |    |                                               | PREFER NOT TO ANSWER               | 0 (0.00%)    |  |
| DECEASED         | 4  |                                               |                                    |              |  |
| CLUB CANCELLED   | 0  | CLICK HERE FOR CUMULATIVE                     | TOTAL FAMILY UNIT MEMBERS 143      |              |  |
| OTHER            | 19 | MEMBERSHIP DATA                               |                                    |              |  |
| TOTAL            | 23 |                                               | FAMILY MEMBERS PAYING HALF DUES 74 |              |  |
|                  |    |                                               |                                    |              |  |

## MONTHLY MEMBERSHIP PROGRESS REPORT

LOCATION ILLINOIS District 1 F Results as of: 9/30/2021

| Clubs RESULTS FOR 2021-2022 |   |   |   | Members RESULTS FOR 2021-2022 |    |    |    |
|-----------------------------|---|---|---|-------------------------------|----|----|----|
|                             |   |   |   |                               |    |    |    |
| JULY/AUG/SEPT               | 0 | 0 | 0 | JULY/AUG/SEPT                 | 10 | 24 | 23 |
| OCT/NOV/DEC                 | 1 | 0 | 0 | OCT/NOV/DEC                   | 5  | 0  | 0  |
| JAN/FEB/MAR                 | 1 | 0 | 0 | JAN/FEB/MAR                   | 5  | 0  | 0  |
| APR/MAY/JUNE                | 0 | 0 | 0 | APR/MAY/JUNE                  | 10 | 0  | 0  |