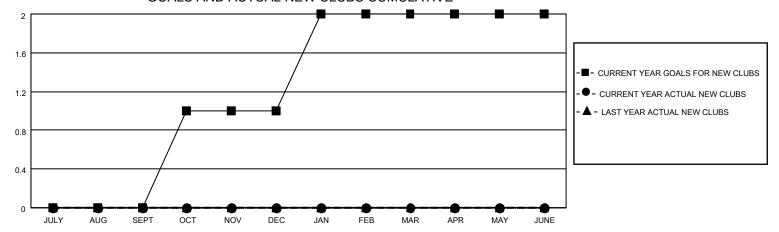

## GOALS AND ACTUAL NEW CLUBS CUMULATIVE

## MONTHLY MEMBERSHIP PROGRESS REPORT

LOCATION ILLINOIS District 1 F Results as of: 9/30/2021

| Clubs RESULTS FOR 2021-2022 |   |   |   | Members RESULTS FOR 2021-2022 |    |    |    |
|-----------------------------|---|---|---|-------------------------------|----|----|----|
|                             |   |   |   |                               |    |    |    |
| JULY/AUG/SEPT               | 0 | 0 | 0 | JULY/AUG/SEPT                 | 10 | 24 | 23 |
| OCT/NOV/DEC                 | 1 | 0 | 0 | OCT/NOV/DEC                   | 5  | 0  | 0  |
| JAN/FEB/MAR                 | 1 | 0 | 0 | JAN/FEB/MAR                   | 5  | 0  | 0  |
| APR/MAY/JUNE                | 0 | 0 | 0 | APR/MAY/JUNE                  | 10 | 0  | 0  |